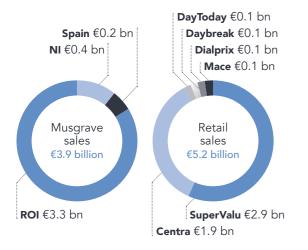

# 2018 financial highlights





# Stores of the year

| Cosgrove's <b>Centra</b> , Maugheraboy |                       |                                                                                                                 |         |
|----------------------------------------|-----------------------|-----------------------------------------------------------------------------------------------------------------|---------|
| McCool's <b>SuperValu</b> , Ballymoney |                       |                                                                                                                 |         |
| Boyd's <b>Centra</b> , Junction One    |                       |                                                                                                                 |         |
| Boyd's <