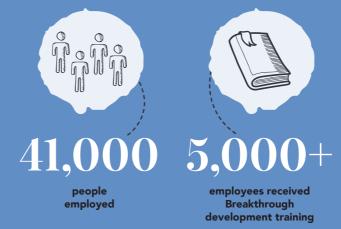

and and |
| Daybreak, Dungarvan                    |                       | The second se |         |
|                                        | and the second second |                                                                                                                 |         |
| Number of retail stores                | Republic of Ireland   | Northern Ireland                                                                                                | Spain   |

| SuperValu       | 219 | 35 | _  |
|-----------------|-----|----|----|
| Centra          | 460 | 89 | _  |
| Масе            | -   | 88 | _  |
| DayToday        | 145 | 82 | _  |
| Daybreak        | 234 | _  | _  |
| Dialprix        | _   | _  | 83 |
| Donnybrook Fair | 5   | _  | _  |

# Investing in people





# Investing in brands

MUSGRAVE **MarketPlace** €10 million

Centra

invested in the brand over two years

invested in store revamps and refreshes (Rol and NI)

Awards

**Checkout Best in Fresh** Awards for SuperValu and Centra

awards for Centra and Mace at the Neighbourhood Retailer Awards

Musgrave Group Plc | Annual Report & Review 2018

Musgrave *at a glance* 

development programme for business/management







invested in store revamps and refreshes (Rol and NI)



**Top Family Business in** the European Family Business Awards







Service Design Award



# Taking care of our world

## Reducing our impacts on the environment





#### Fleet emissions



#### PC recycled/recovered



#### Retail partner 20/20 programme





reduction in carbon emissions by 2020 (compared to 2014