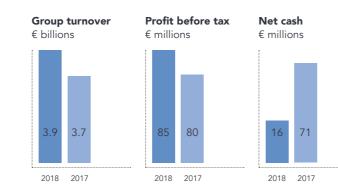

# 2018 financial highlights





# Stores of the year

| Cosgrove's <b>Centra</b> , Maugheraboy |                       |                                                                                                                 |         |
|----------------------------------------|-----------------------|-----------------------------------------------------------------------------------------------------------------|---------|
| McCool's <b>SuperValu</b> , Ballymoney |                       |                                                                                                                 |         |
| Boyd's <b>Centra</b> , Junction One    |                       |                                                                                                                 |         |
| Boyd's <b>